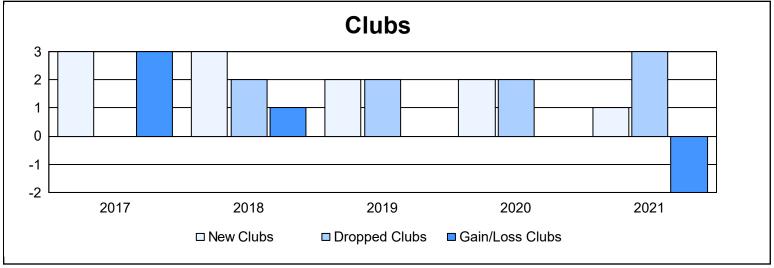

District 2 S2 As of June 2021 Cumulative

| Year      | New<br>Clubs | Dropped<br>Clubs | Gain/<br>Loss<br>Clubs | New<br>Members | Charter<br>Members | Reinstate<br>Members | Transfer<br>Members | Total<br>Member<br>Added | Total<br>Members<br>Dropped | Gain/<br>Loss<br>Members |
|-----------|--------------|------------------|------------------------|----------------|--------------------|----------------------|---------------------|--------------------------|-----------------------------|--------------------------|
| 2016-2017 | 3            | 0                | 3                      | 215            | 84                 | 7                    | 10                  | 316                      | 285                         | 31                       |
| 2017-2018 | 3            | 2                | 1                      | 244            | 98                 | 4                    | 5                   | 351                      | 320                         | 31                       |
| 2018-2019 | 2            | 2                | 0                      | 167            | 47                 | 12                   | 10                  | 236                      | 277                         | -41                      |
| 2019-2020 | 2            | 2                | 0                      | 181            | 43                 | 9                    | 4                   | 237                      | 304                         | -67                      |
| 2020-2021 | 1            | 3                | -2                     | 197            | 22                 | 21                   | 1                   | 241                      | 376                         | -135                     |
| Average   | 2            | 2                | 0                      | 201            | 59                 | 11                   | 6                   | 276                      | 312                         | -36                      |