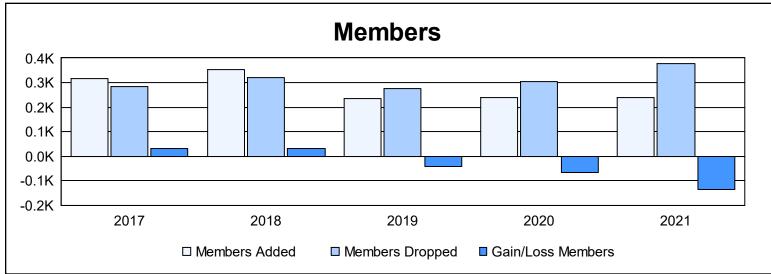

District 2 S2 As of June 2021 Cumulative

| Year      | New<br>Clubs | Dropped<br>Clubs | Gain/<br>Loss<br>Clubs | New<br>Members | Charter<br>Members | Reinstate<br>Members | Transfer<br>Members | Total<br>Member<br>Added | Total<br>Members<br>Dropped | Gain/<br>Loss<br>Members |
|-----------|--------------|------------------|------------------------|----------------|--------------------|----------------------|---------------------|--------------------------|-----------------------------|--------------------------|
| 2016-2017 | 3            | 0                | 3                      | 215            | 84                 | 7                    | 10                  | 316                      | 285                         | 31                       |
| 2017-2018 | 3            | 2                | 1                      | 244            | 98                 | 4                    | 5                   | 351                      | 320                         | 31                       |
| 2018-2019 | 2            | 2                | 0                      | 167            | 47                 | 12                   | 10                  | 236                      | 277                         | -41                      |
| 2019-2020 | 2            | 2                | 0                      | 181            | 43                 | 9                    | 4                   | 237                      | 304                         | -67                      |
| 2020-2021 | 1            | 3                | -2                     | 197            | 22                 | 21                   | 1                   | 241                      | 376                         | -135                     |
| Average   | 2            | 2                | 0                      | 201            | 59                 | 11                   | 6                   | 276                      | 312                         | -36                      |